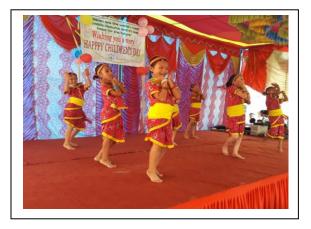

## 7. CHILDREN'S DAY

This is a privilege of our children to have a great joys and cheers on this auspicious day. KBS provides a special opportunity in participating inter – house talent show. Prizes were given away to the winners.