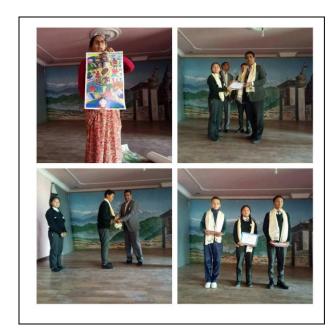

#### 2. DRAWING COMPETITION

"A constant effort brings forth eventually final destination".

This has been proved by KBS in National level drawing competition. The onset of competition began from district level and then on the different footings. It has served the best MR. GYURMEY DORJEE participated in this competition from the beginning to the end.

| I phase   | 1 <sup>st</sup> prize in District level | 5000 cash + certificate   |
|-----------|-----------------------------------------|---------------------------|
| II phase  | 1 <sup>st</sup> prize in Regional level | 5000 cash + certificate   |
| III phase | 1st prize in National level             | 45,000 cash + certificate |