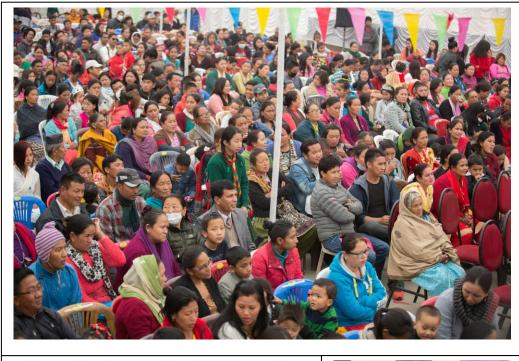

## 4. PARENT – TEACHERS MEETING

KBS concedes that parent's role is also vital in significance of shaping and constructing good citizens for the nation. Keeping this in view, we did organize 3 rounds gathering i.e. Pre primary, class III to VII and VIII to X respectively. So that close liaison between teachers and students as well as participation of parents could bring forth the best outcome.