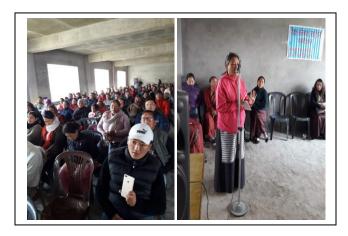

## 4. PARENT – TEACHERS MEETING

KBS concedes that parent's role is also vital in significance of shaping and constructing good citizens for the nation. Keeping this in view, we did organize 3 rounds gathering i.e. Pre primary, class III to VII and VIII to X respectively. So that close liaison between teachers and students as well as participation of parents could bring forth the best outcome.